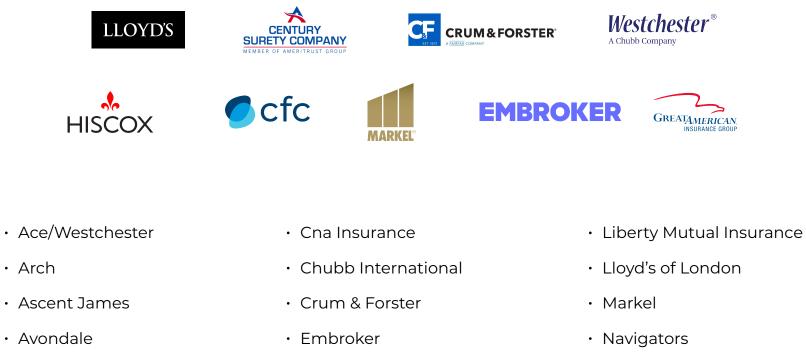

# **Brokerage Markets**

> List of markets that we work with:

- Bankers
- $\cdot$  Beazley
- $\cdot$  Catalytic
- Century Surety Company
- CFC Underwriting

- Employers
- Great American Insurance
- Hiscox
- Ironshore
- Kinsale

- Normandy
- River
- Starstone